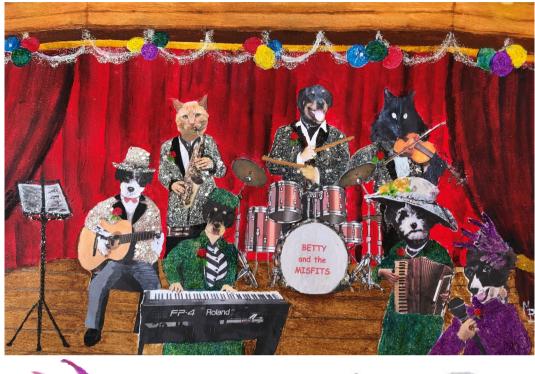

#### The characters in the book are as follows:

- Betty, Ralf and Claire: Dogs owned by Joanne Boereboom
- **Miss Josie:** is Joanne Boereboom (Jobee)
- Ben, Boss, Buster: Dogs owned by friends
- Harry: Cat owned by a friend
- **Hoss:** Cat owned by Dianne Gallagher
- Lou: Dog owned by Robyn Haughey
- Elsie: dog owned by Vickie Gallagher
- Zac: Dog owned by Patricia Quinn
- Jess and Odie: Dogs owned by John and PJ Boereboom
- **1957 Chevrolet Truck:** Peter Gallagher

Here are a couple of images from the book