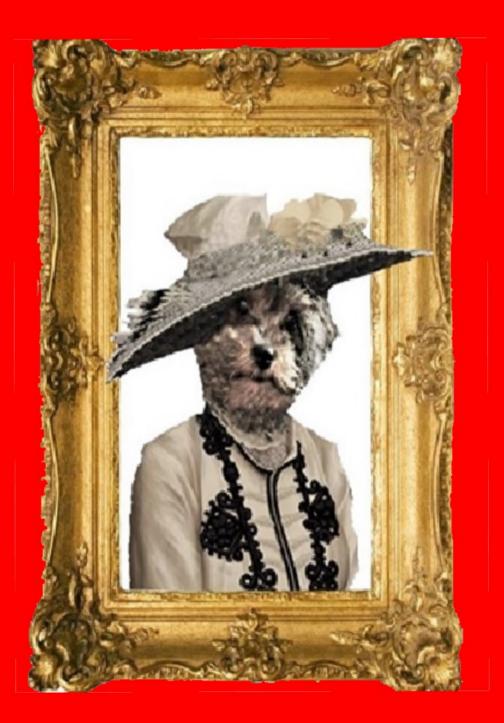

#### The characters in the book are as follows:

- Betty, Ralf and Claire: Dogs owned by Joanne Boereboom
- **Miss Josie:** is Joanne Boereboom (Jobee)
- Ben, Boss, Buster: Dogs owned by friends
- Harry: Cat owned by a friend
- **Hoss:** Cat owned by Dianne Gallagher
- Lou: Dog owned by Robyn Haughey
- Elsie: dog owned by Vickie Gallagher
- Zac: Dog owned by Patricia Quinn
- Jess and Odie: Dogs owned by John and PJ Boereboom
- **1957 Chevrolet Truck:** Peter Gallagher

Here are a couple of images from the book