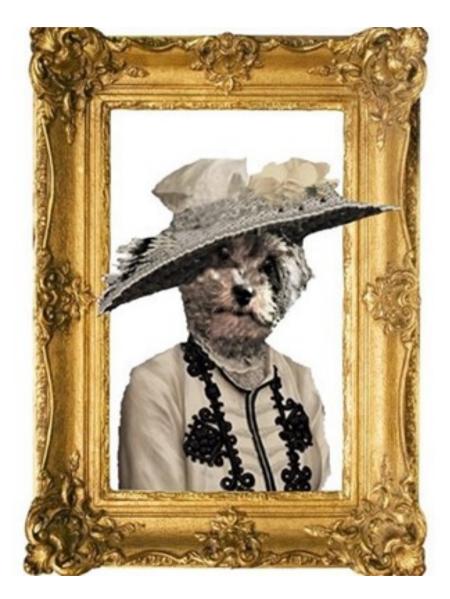

#### The characters in the book are as follows:

- Betty, Ralf and Claire: Dogs owned by Joanne Boereboom
- **Miss Josie:** is Joanne Boereboom (Jobee)
- Ben, Boss, Buster: Dogs owned by friends
- Harry: Cat owned by a friend
- **Hoss:** Cat owned by Dianne Gallagher
- Lou: Dog owned by Robyn Haughey
- Elsie: dog owned by Vickie Gallagher
- Zac: Dog owned by Patricia Quinn
- Jess and Odie: Dogs owned by John and PJ Boereboom
- **1957 Chevrolet Truck:** Peter Gallagher

Here are a couple of images from the book